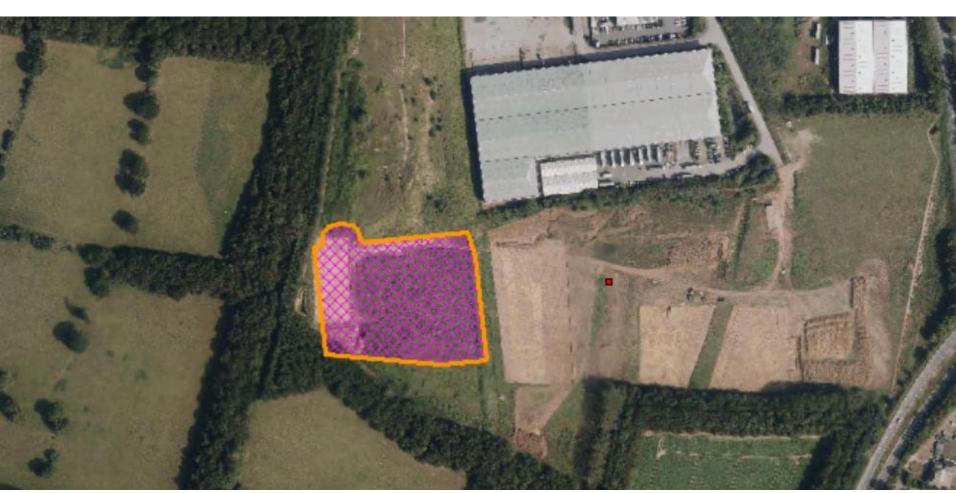

# **Address:**

Land At Blackacre Hill Bramford Road Great Blakenham

Aerial Map Slide 2

© Getmapping Plc and Bluesky International Limited 2021.
© Crown copyright and database rights 2021 Ordnance Survey 0100017810 & 0100023274.