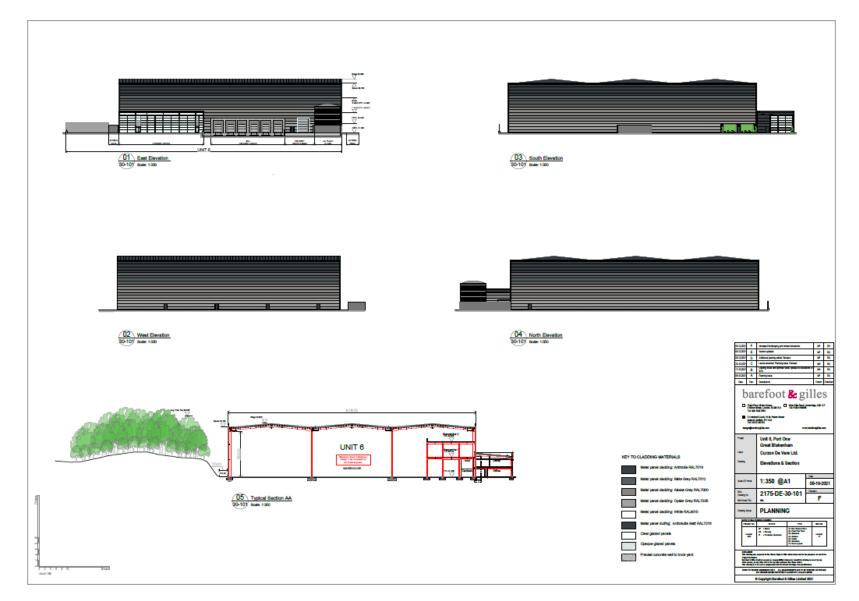

n De Vere Ltd. |
| -                                     | Office GA Plane<br>Ground & First Roor |
| teston                                | 1:100 @A1 06-19-2021                   |
| E                                     | 2176-DE-20-106 B                       |
| Comp Sec.                             | PLANNING                               |
| -                                     |                                        |
|                                       | = '                                    |
|                                       |                                        |
|                                       |                                        |
| O Complete Service & Marchael 201     |                                        |





## **Elevations and Section**





# **Typical Site Sections**