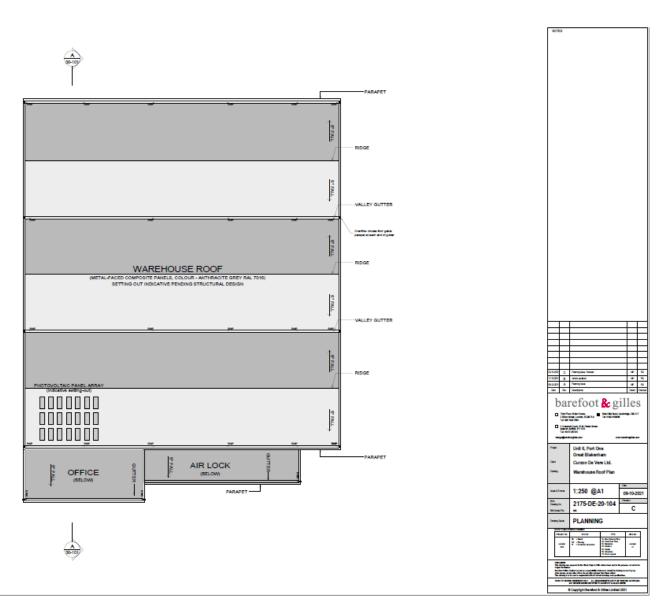

ation No:** DC/21/05820

# **Address:**

Land At Blackacre Hill Bramford Road Great Blakenham





Aerial Map Slide 2



© Getmapping Plc and Bluesky International Limited 2021.
© Crown copyright and database rights 2021 Ordnance Survey 0100017810 & 0100023274.



# Aerial Map – wider view



© Getmapping Plc and Bluesky International Limited 2021.
© Crown copyright and database rights 2021 Ordnance Survey 0100017810 & 0100023274.



## **Site Location Plan**





# **Constraints Map**

···· Footpath



© Crown copyright and database rights 2021 Ordnance Survey 0100017810 & 0100023274.



# **Site Layout Plan**





# **Site Layout with Outline Boundary**





## **Warehouse Ground Floor**





## **First Floor Mezzanine**





## **Second Floor Mezzanine**





## **Proposed Roof Plan**







# Office Proposed Ground Floor and First Floor



| Subject to building control appraisal |                                        |
|---------------------------------------|----------------------------------------|
|                                       |                                        |
|                                       |                                        |
|                                       |                                        |
|                                       |                                        |
|                                       |                                        |
|                                       |                                        |
|                                       |