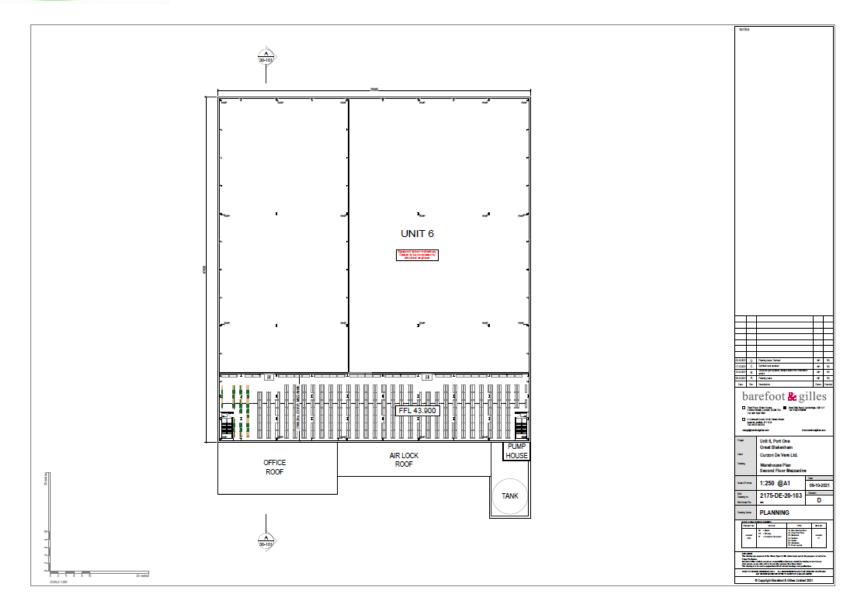

# **Application No:** DC/21/05820

# **Address:**

Land At Blackacre Hill Bramford Road Great Blakenham





Aerial Map Slide 2



© Getmapping Plc and Bluesky International Limited 2021.
© Crown copyright and database rights 2021 Ordnance Survey 0100017810 & 0100023274.



# Aerial Map – wider view



© Getmapping Plc and Bluesky International Limited 2021.
© Crown copyright and database rights 2021 Ordnance Survey 0100017810 & 0100023274.



## **Site Location Plan**





# **Constraints Map**

···· Footpath



© Crown copyright and database rights 2021 Ordnance Survey 0100017810 & 0100023274.



# **Site Layout Plan**





# **Site Layout with Outline Boundary**





## **Warehouse Ground Floor**





## **First Floor Mezzanine**





## **Second Floor Mezzanine**





## **Proposed Roof Plan**







# Office Proposed Ground Floor and First Floor



| Subject to building control appraisal |                                        |
|---------------------------------------|----------------------------------------|
|                                       |                                        |
|                                       |                                        |
|                                       |                                        |
|                                       |                                        |
|                                       |                                        |
|                                       |                                        |
|                                       |