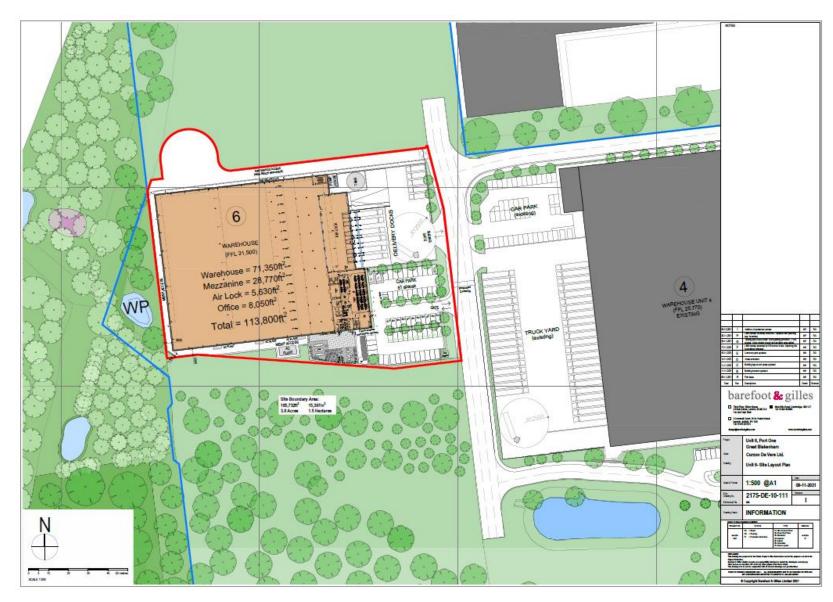

# **Application No:** DC/21/05820

# **Address:**

Land At Blackacre Hill Bramford Road Great Blakenham





Aerial Map Slide 2



© Getmapping Plc and Bluesky International Limited 2021.
© Crown copyright and database rights 2021 Ordnance Survey 0100017810 & 0100023274.



# Aerial Map – wider view



© Getmapping Plc and Bluesky International Limited 2021.
© Crown copyright and database rights 2021 Ordnance Survey 0100017810 & 0100023274.



## **Site Location Plan**





# **Constraints Map**

···· Footpath



© Crown copyright and database rights 2021 Ordnance Survey 0100017810 & 0100023274.



# **Site Layout Plan**





# **Site Layout with Outline Boundary**





## **Warehouse Ground Floor**





## **First Floor Mezzanine**





## **Second Floor Mezzanine**





## **Proposed Roof Plan**







# Office Proposed Ground Floor and First Floor



| Subject to building control appraisal |                                        |
|---------------------------------------|----------------------------------------|
|                                       |                                        |
|                                       |                                        |
|                                       |                                        |
|                                       |                                        |
|                                       |