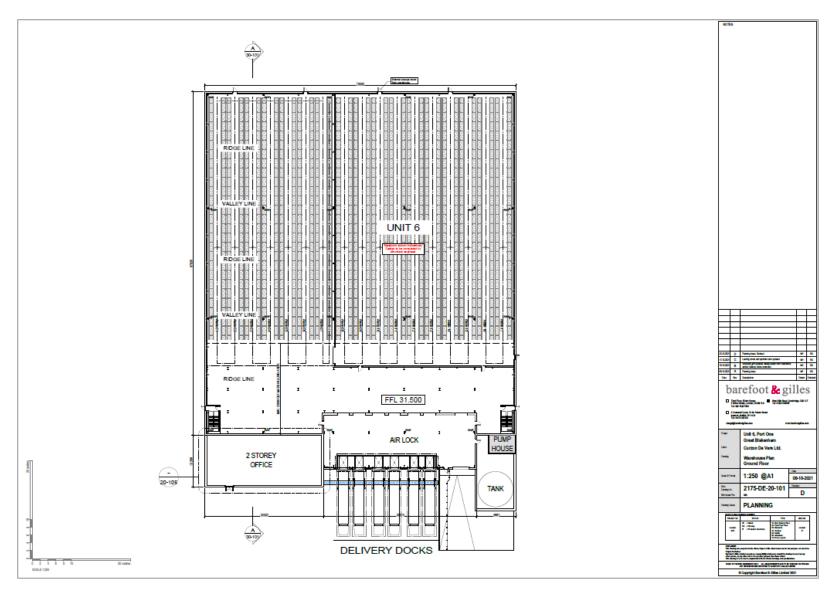

# **Application No:** DC/21/05820

# **Address:**

Land At Blackacre Hill Bramford Road Great Blakenham





Aerial Map Slide 2



© Getmapping Plc and Bluesky International Limited 2021.
© Crown copyright and database rights 2021 Ordnance Survey 0100017810 & 0100023274.



# Aerial Map – wider view



© Getmapping Plc and Bluesky International Limited 2021.
© Crown copyright and database rights 2021 Ordnance Survey 0100017810 & 0100023274.



## **Site Location Plan**





# **Constraints Map**

···· Footpath



© Crown copyright and database rights 2021 Ordnance Survey 0100017810 & 0100023274.



# **Site Layout Plan**





# **Site Layout with Outline Boundary**





## **Warehouse Ground Floor**





## **First Floor Mezzanine**





## **Second Floor Mezzanine**





## **Proposed Roof Plan**







# Office Proposed Ground Floor and First Floor



| Subject to building control appraisal |                                        |
|---------------------------------------|----------------------------------------|
|                                       |                                        |
|                                       |                                        |
|                                       |                                        |
|                                       |                                        |
|                                       |                                        |
|                                       |