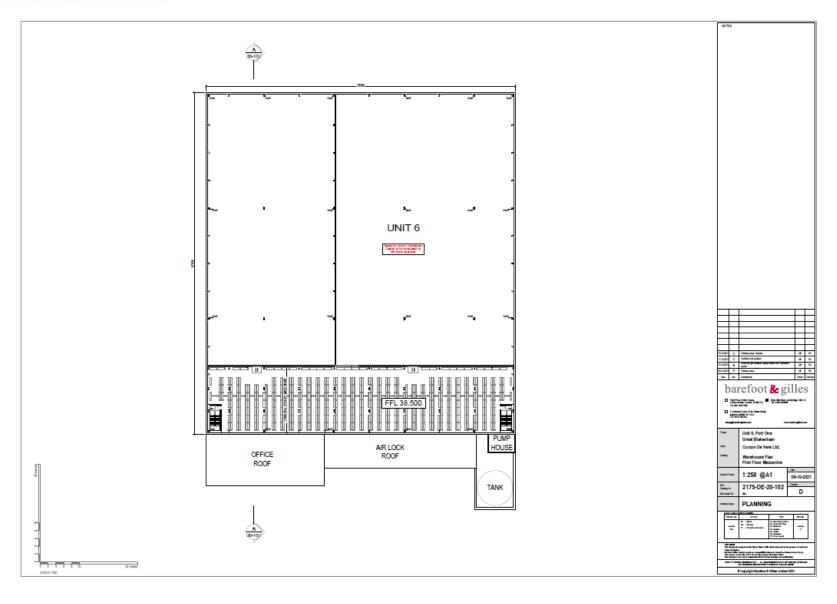

# **Application No:** DC/21/05820

# **Address:**

Land At Blackacre Hill Bramford Road Great Blakenham





Aerial Map Slide 2



© Getmapping Plc and Bluesky International Limited 2021.
© Crown copyright and database rights 2021 Ordnance Survey 0100017810 & 0100023274.



# Aerial Map – wider view



© Getmapping Plc and Bluesky International Limited 2021.
© Crown copyright and database rights 2021 Ordnance Survey 0100017810 & 0100023274.



## **Site Location Plan**





# **Constraints Map**

···· Footpath



© Crown copyright and database rights 2021 Ordnance Survey 0100017810 & 0100023274.



# **Site Layout Plan**





# **Site Layout with Outline Boundary**





## **Warehouse Ground Floor**





## **First Floor Mezzanine**





## **Second Floor Mezzanine**





## **Proposed Roof Plan**







# Office Proposed Ground Floor and First Floor



| Subject to building control appraisal |                                        |
|---------------------------------------|----------------------------------------|
|                                       |                                        |
|                                       |                                        |
|                                       |                                        |
|                                       |                                        |
|                                       |                                        |
|                                       |                                        |
|