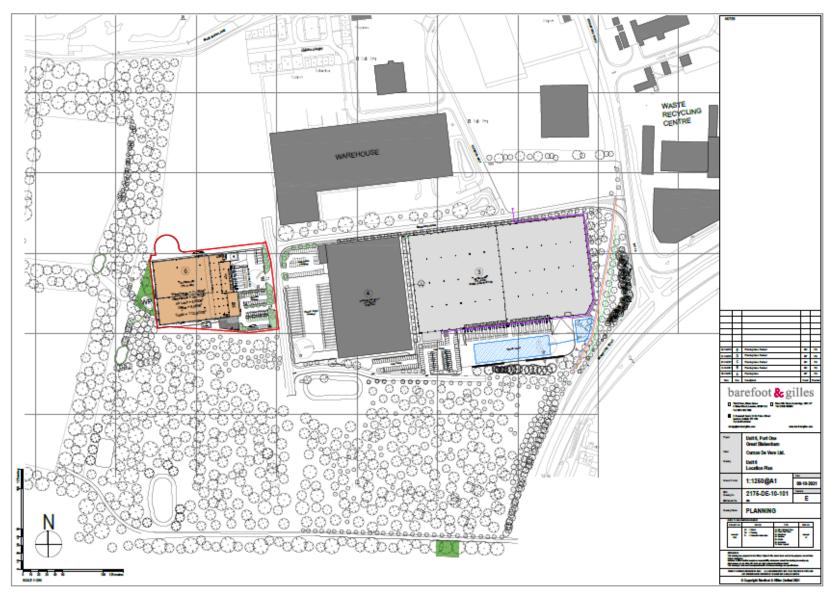

# **Application No:** DC/21/05820

# **Address:**

Land At Blackacre Hill Bramford Road Great Blakenham





Aerial Map Slide 2



© Getmapping Plc and Bluesky International Limited 2021.
© Crown copyright and database rights 2021 Ordnance Survey 0100017810 & 0100023274.



# Aerial Map – wider view



© Getmapping Plc and Bluesky International Limited 2021.
© Crown copyright and database rights 2021 Ordnance Survey 0100017810 & 0100023274.



## **Site Location Plan**





# **Constraints Map**

···· Footpath



© Crown copyright and database rights 2021 Ordnance Survey 0100017810 & 0100023274.



# **Site Layout Plan**





# **Site Layout with Outline Boundary**





## **Warehouse Ground Floor**





## **First Floor Mezzanine**





## **Second Floor Mezzanine**





## **Proposed Roof Plan**







# Office Proposed Ground Floor and First Floor



| Subject to building control appraisal |                                        |
|---------------------------------------|----------------------------------------|
|                                       |                                        |
|                                       |                                        |
|                                       |