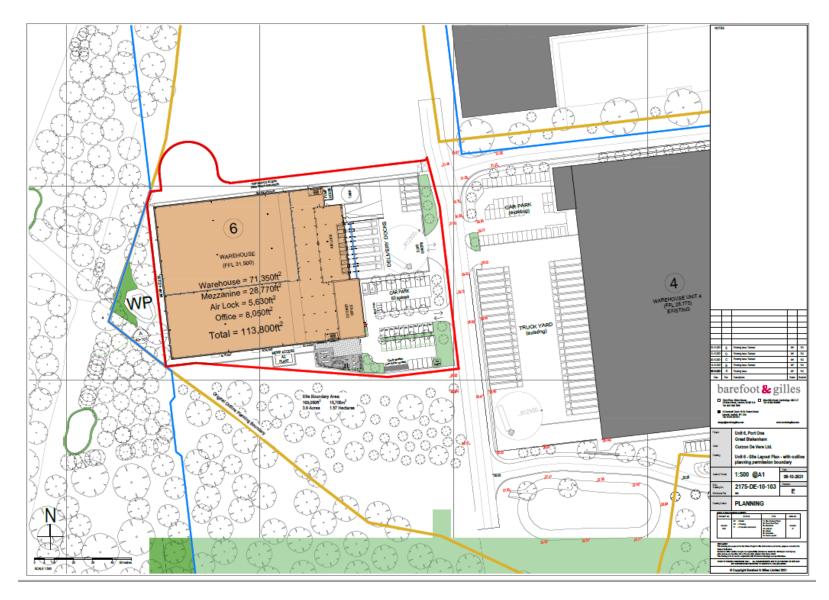

# **Application No:** DC/21/05820

# **Address:**

Land At Blackacre Hill Bramford Road Great Blakenham





Aerial Map Slide 2



© Getmapping Plc and Bluesky International Limited 2021.
© Crown copyright and database rights 2021 Ordnance Survey 0100017810 & 0100023274.



# Aerial Map – wider view



© Getmapping Plc and Bluesky International Limited 2021.
© Crown copyright and database rights 2021 Ordnance Survey 0100017810 & 0100023274.



## **Site Location Plan**





# **Constraints Map**

···· Footpath



© Crown copyright and database rights 2021 Ordnance Survey 0100017810 & 0100023274.



# **Site Layout Plan**





# **Site Layout with Outline Boundary**





## **Warehouse Ground Floor**





## **First Floor Mezzanine**





## **Second Floor Mezzanine**





## **Proposed Roof Plan**







# Office Proposed Ground Floor and First Floor



| Subject to building control appraisal |                                        |
|---------------------------------------|----------------------------------------|
|                                       |                                        |
|                                       |                                        |
|                                       |                                        |
|                                       |                                        |
|                                       |                                        |
|